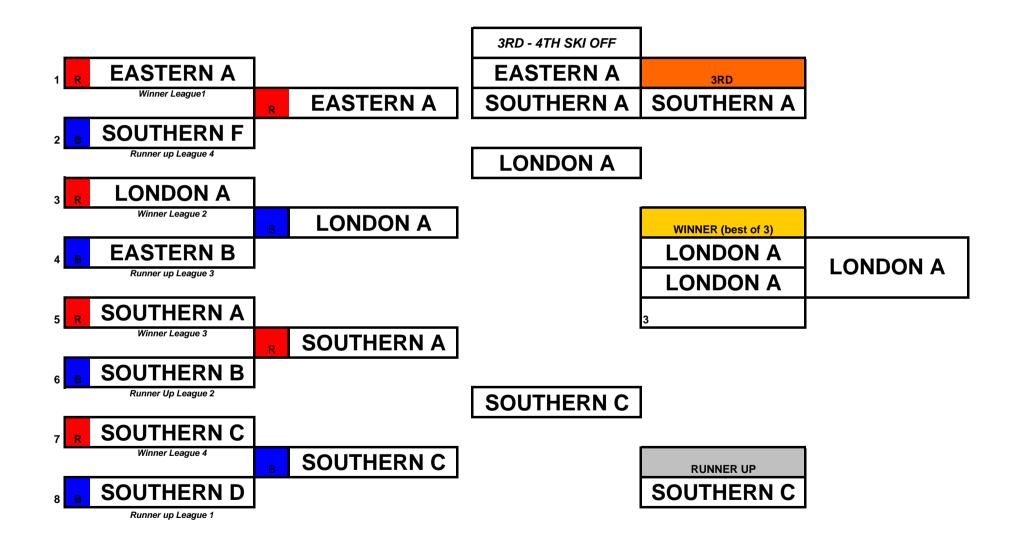

| 1       | 1       | 1       | 1       | 1       | 0       | 3       | 1        | 11     |
| EASTERN F  | 3       | 1       | 1       | 0       | 1       | 3       | 1       | 1       | 1       | 1        | 13     |

| POSITION |            | POINTS |
|----------|------------|--------|
| 1ST      | SOUTHERN C | 27     |
| 2ND      | SOUTHERN F | 24     |
| 3ND      | LONDON C   | 21     |
| 4TH      | EASTERN C  | 19     |
| 5TH      | EASTERN F  | 13     |
| 6TH      | LONDON F   | 11     |
|          |            |        |

#### **ERSA TRI REGIONAL TEAM EVENT 2011**

## **KNOCKOUT STAGE (SHIELD COMPETITION)**



#### **ERSA TRI REGIONAL TEAM EVENT 2011**

## **KNOCKOUT STAGE (PLATE COMPETITION)**



#### **ERSA TRI REGIONAL TEAM EVENT 2011**

## **KNOCKOUT STAGE (MAIN EVENT)**