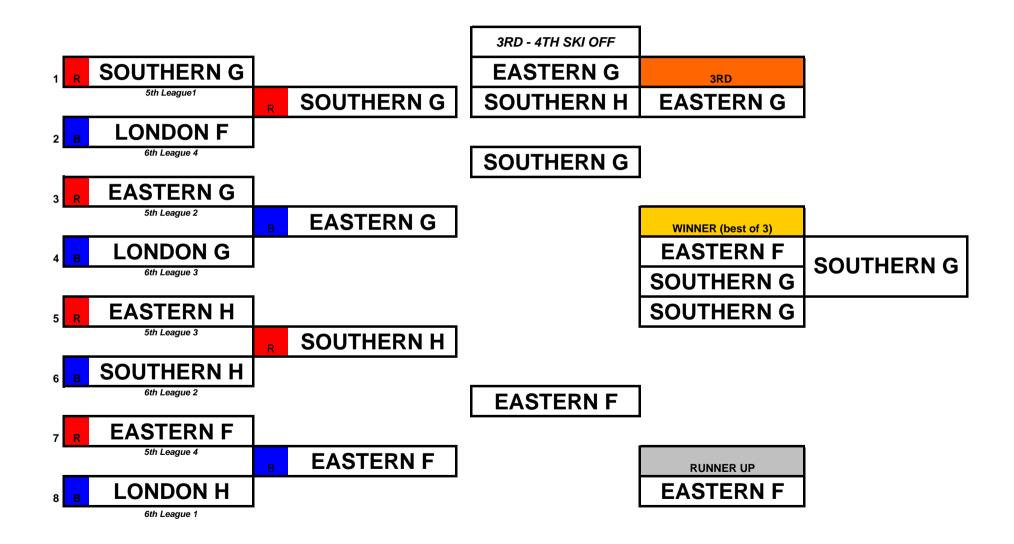

1        | 19     |
| SOUTHERN F | 3       | 3       | 1       | 3       | 3       | 1       | 3       | 1       | 3       | 3        | 24     |
| LONDON F   | 1       | 1       | 1       | 1       | 1       | 1       | 1       | 0       | 3       | 1        | 11     |
| EASTERN F  | 3       | 1       | 1       | 0       | 1       | 3       | 1       | 1       | 1       | 1        | 13     |

| POSITION |            | POINTS |
|----------|------------|--------|
| 1ST      | SOUTHERN C | 27     |
| 2ND      | SOUTHERN F | 24     |
| 3ND      | LONDON C   | 21     |
| 4TH      | EASTERN C  | 19     |
| 5TH      | EASTERN F  | 13     |
| 6TH      | LONDON F   | 11     |
|          |            |        |

#### **ERSA TRI REGIONAL TEAM EVENT 2011**

## **KNOCKOUT STAGE (SHIELD COMPETITION)**



#### **ERSA TRI REGIONAL TEAM EVENT 2011**

## **KNOCKOUT STAGE (PLATE COMPETITION)**



#### **ERSA TRI REGIONAL TEAM EVENT 2011**

## **KNOCKOUT STAGE (MAIN EVENT)**