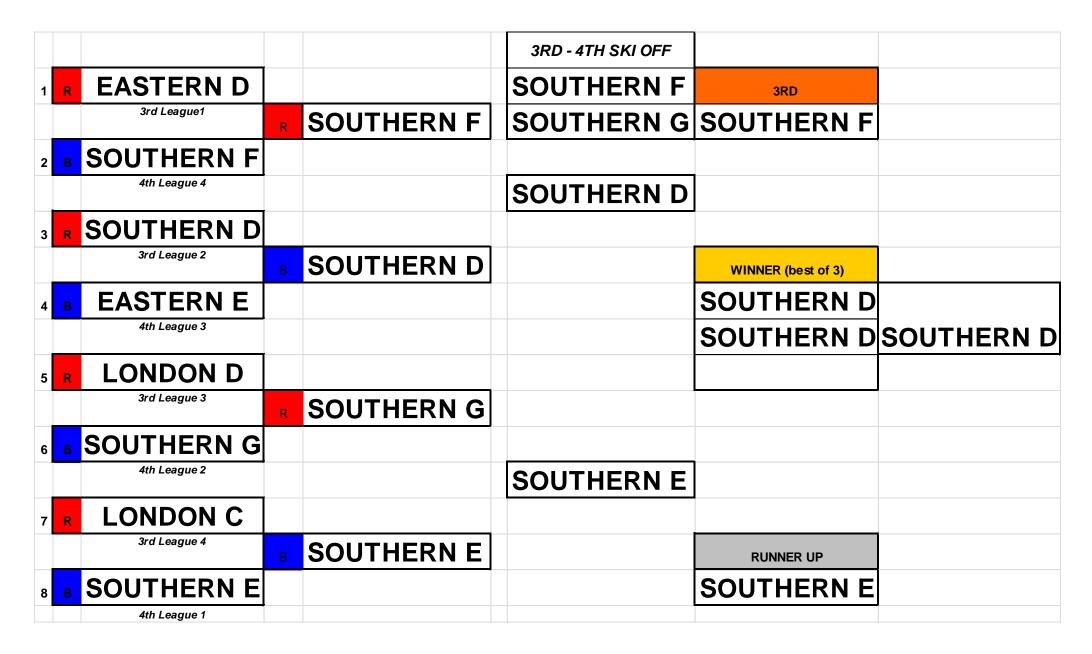

|   |            |                   |                    |           |  |
| Winner League 3     | R | EASTERN A  |                   |                    |           |  |
| ■ EASTERN B         |   |            |                   |                    |           |  |
| Runner Up League 2  |   |            | EASTERN A         |                    |           |  |
| <b>SOUTHERN C</b>   |   |            |                   |                    |           |  |
| Winner League 4     | В | SOUTHERN C |                   | RUNNER UP          |           |  |
| <b>LONDON B</b>     |   |            |                   | LONDON A           |           |  |
| Runner up League 1  |   |            |                   |                    |           |  |

## **KNOCKOUT STAGE (PLATE COMPETITION)**



# **KNOCKOUT STAGE (SHIELD COMPETITION)**

|     |              |   |            | 3RD - 4TH SKI OFF |                    |          |
|-----|--------------|---|------------|-------------------|--------------------|----------|
| 1 R | EASTERN G    |   |            | EASTERN G         | 3RD                |          |
|     | 5th League1  | R | EASTERN G  | LONDON F          | EASTERN G          |          |
| 2 B | EASTERN F    |   |            |                   |                    |          |
|     | 6th League 4 |   |            | LONDON E          |                    |          |
| 3 R | LONDON E     |   |            |                   |                    |          |
|     | 5th League 2 |   | LONDON E   |                   | WINNER (best of 3) |          |
| 4 B | LONDON G