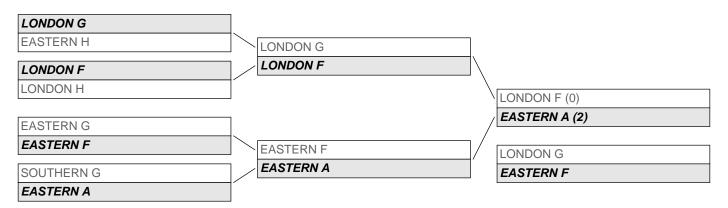

|    |    |    |     |    |    |    |    |    |     |                 |
| Leag |            | 54 | -  | -  | 5.4 | 5- | 50 | 5- | 50 | 50 | D40 | <b>T</b> . 4. 4 |
|      | Team       | R1 | R2 | R3 | R4  | R5 | R6 | R7 | R8 | R9 | R10 | Total           |
| 1    | EASTERN C  | 3  | 3  | 3  | 3   | 1  | 3  | 3  | 3  | 0  | 3   | 25              |
| 2    | EASTERN B  | 3  | 3  | 0  | 3   | 3  | 3  | 3  | 3  | 3  | 0   | 24              |
| 3    | LONDON C   | 1  | 3  | 3  | 0   | 1  | 1  | 3  | 3  | 0  | 3   | 18              |
| 4    | LONDON F   | 1  | 0  | 1  | 1   | 1  | 3  | 1  | 1  | 3  | 1   | 13              |
| 4    | SOUTHERN F | 3  | 0  | 3  | 0   | 3  | 1  | 0  | 0  | 3  | 0   | 13              |

## Gosling Ski and Board Centre (15-Oct-2016) : Shield

#### Draw

EASTERN F



12

#### **Draw**



## Gosling Ski and Board Centre (15-Oct-2016): Finals

#### Draw