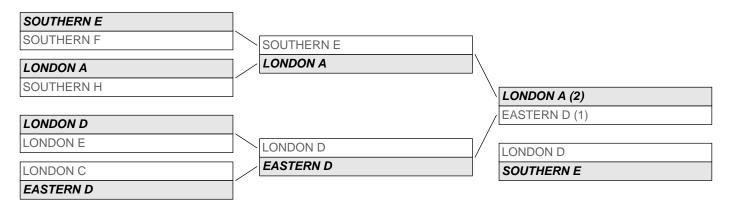

|    |    |    |    |    |     |                 |
| Leag |            | 54 | -  | -  | 5.4 | 5- | 50 | 5- | 50 | 50 | D40 | <b>T</b> . 4. 4 |
|      | Team       | R1 | R2 | R3 | R4  | R5 | R6 | R7 | R8 | R9 | R10 | Total           |
| 1    | EASTERN C  | 3  | 3  | 3  | 3   | 1  | 3  | 3  | 3  | 0  | 3   | 25              |
| 2    | EASTERN B  | 3  | 3  | 0  | 3   | 3  | 3  | 3  | 3  | 3  | 0   | 24              |
| 3    | LONDON C   | 1  | 3  | 3  | 0   | 1  | 1  | 3  | 3  | 0  | 3   | 18              |
| 4    | LONDON F   | 1  | 0  | 1  | 1   | 1  | 3  | 1  | 1  | 3  | 1   | 13              |
| 4    | SOUTHERN F | 3  | 0  | 3  | 0   | 3  | 1  | 0  | 0  | 3  | 0   | 13              |

## Gosling Ski and Board Centre (15-Oct-2016) : Shield

#### Draw

EASTERN F



12

#### **Draw**



## Gosling Ski and Board Centre (15-Oct-2016): Finals

#### Draw