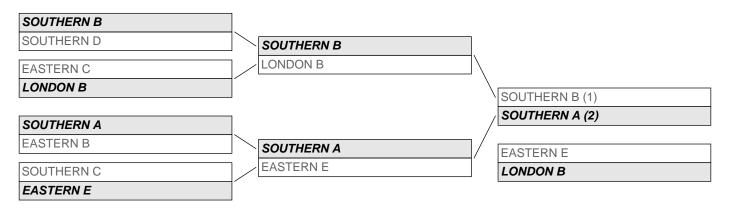

| 54 | -  | -  | 5.4 | 5- | 50 | 5- | 50 | 50 | D40 | <b>T</b> . 4. 4 |
|      | Team       | R1 | R2 | R3 | R4  | R5 | R6 | R7 | R8 | R9 | R10 | Total           |
| 1    | EASTERN C  | 3  | 3  | 3  | 3   | 1  | 3  | 3  | 3  | 0  | 3   | 25              |
| 2    | EASTERN B  | 3  | 3  | 0  | 3   | 3  | 3  | 3  | 3  | 3  | 0   | 24              |
| 3    | LONDON C   | 1  | 3  | 3  | 0   | 1  | 1  | 3  | 3  | 0  | 3   | 18              |
| 4    | LONDON F   | 1  | 0  | 1  | 1   | 1  | 3  | 1  | 1  | 3  | 1   | 13              |
| 4    | SOUTHERN F | 3  | 0  | 3  | 0   | 3  | 1  | 0  | 0  | 3  | 0   | 13              |

## Gosling Ski and Board Centre (15-Oct-2016) : Shield

#### Draw

EASTERN F



12

#### **Draw**



## Gosling Ski and Board Centre (15-Oct-2016): Finals

#### Draw